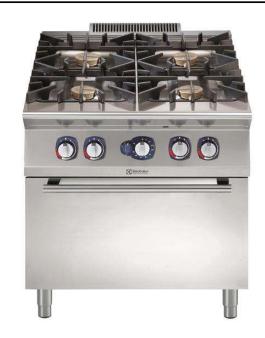

# Modular Cooking Range Line 900XP 4-Burner Gas Range 10 kW on Gas Oven

| ITEM #  |  |  |
|---------|--|--|
| MODEL # |  |  |
| NAME #  |  |  |
| SIS #   |  |  |
| AIA#    |  |  |

391577 (E9AALTBBMEI)

4-Burner (10 kW each) gas Range on gas Oven (8,5 kW), Q Mark

# Item No.

To be installed on stainless steel feet with height adjustment up to 50 mm. High efficiency flower flame burners with continuous power regulation and optimized combustion. Flame failure device as standard on burners to protect against accidental extinguishing. Oven chamber with 3 levels of runners to accomodate 2/1 GN shelves (2 steam pans). Ribbed, cast-iron oven base plate. Exterior panels of unit in stainless steel with Scotch Brite finish. Pan supports in heavy duty cast iron. Extra strength work top in heavy duty 2 mm stainless steel. Right-angled side edges to allow flush-fitting junction between units. Delivered with nozzles for G30-50 mbar.

## Main Features

- Unit to be mounted on stainless steel feet with height adjustment up to 50 mm. Unit can be easily mounted on cantilever systems.
- Four 10 kW high efficiency burners are equipped with continuous power regulation from 2.2 kW to 10 kW.
- Gas appliance supplied for use with natural or LPG gas, conversion jets supplied as standard.
- Large sized pan support in cast iron (stainless steel as option) with long center fins to allow the use of the largest down to the smallest pans.
- Burners with optimized combustion.
- Flame failure device on each burner protects against gas leakage when accidental extinguishing of the flame occurs.
- Protected pilot light.
- Base compartment consists of a gas heated standard oven with stainless steel burners and self stabilizing flame positioned beneath the base plate. Oven chamber to have 3 levels of runners to accomodate 2/1 GN shelves (2 steam pans) and ribbed cast iron base plate.
- Oven thermostat adjustable from 120 °C to 280 °C.
- 40 mm thick oven door for heat insulation.
- The special design of the control knob system guarantees against water infiltration.
- IPX5 water protection.
- Control knobs provide smooth, continuous rotation from min to max power level.

## Construction

- Unit is 930 mm deep to give a larger working surface area.
- All exterior panels in Stainless Steel with Scotch Brite finishing.
- AISI 304 stainless steel worktop, 2mm thick.
- Model has right-angled side edges to allow flush fitting joints between units, eliminating gaps and possible dirt traps.
- Q Mark model delivered with nozzles for G30-50 mbar.