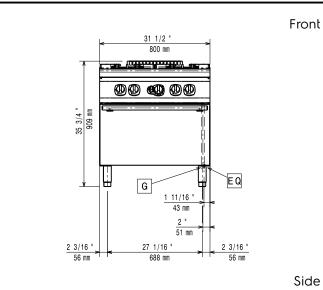

## Construction

- Unit is 930 mm deep to give a larger working surface area.
- All exterior panels in Stainless Steel with Scotch Brite finishing.
- AISI 304 stainless steel worktop, 2mm thick.
- Model has right-angled side edges to allow flush fitting joints between units, eliminating gaps and possible dirt traps.
- Q Mark model delivered with nozzles for G30-50 mbar.