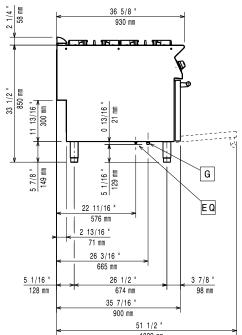

## Construction

- Unit is 930 mm deep to give a larger working surface area.
- All exterior panels in Stainless Steel with Scotch Brite finishing.
- AISI 304 stainless steel worktop, 2mm thick.
- Model has right-angled side edges to allow flush fitting joints between units, eliminating gaps and possible dirt traps.
- Q Mark model delivered with nozzles for G30-50 mbar.